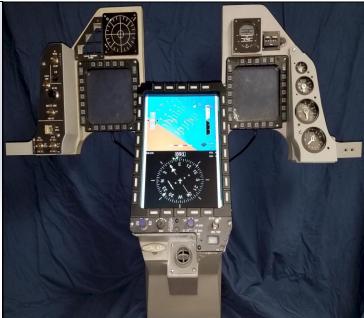

## F-16C - Center Display Unit

The FDX F-16C Center Display Unit (CDU) allows you to simulate the latest upgrade to the USAF fleet of Fighting Falcons. Designed to replace the legacy "steam gauges" with up-to-date digital solid-state hardware. Each unit includes 26 discrete programmable bezel push buttons along with toggle and rotary switches for the integrated INSTR and FUEL panels.

Each unit also includes a large highresolution 6in x 8in TFT color display, power supply, and integrated digital/analog IO controller with USB interface.